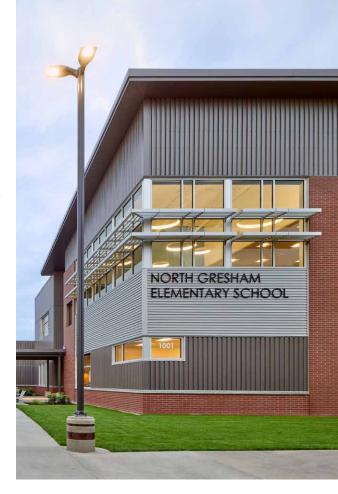

## PROJECT SPOTLIGHT: NORTH GRESHAM ELEMENTARY SCHOOL

GRESHAM, OR

This collaboratively developed school instills pride among teachers and students with its commanding yet memorable design. The design focuses on dynamic circulation, which creates student gathering spaces and provides students with a variety of pathways, both physically and academically.

The façade features our HR-36° exposed fastener metal siding panel in our premium, Vintage° finish. HR-36 can be used horizontally, or vertically as shown on this project. The classic aged appearance of Vintage's muted metallic hue integrates attractively with the the rich brick elements. The Vintage finish further helps this design endure the test of time with its standard anti-graffiti finish.