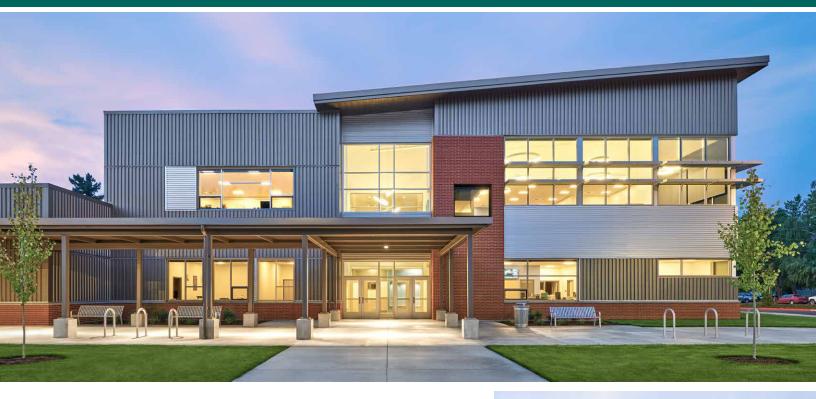

## PROJECT SPOTLIGHT: NORTH GRESHAM ELEMENTARY SCHOOL

GRESHAM, OR

This collaboratively developed school instills pride among teachers and students with its commanding yet memorable design. The design focuses on dynamic circulation, which creates student gathering spaces and provides students with a variety of pathways, both physically and academically.

The façade features our HR-36° exposed fastener metal siding panel in our premium, Vintage° finish. HR-36 can be used horizontally, or vertically as shown on this project. The classic aged appearance of Vintage's muted metallic hue integrates attractively with the the rich brick elements. The Vintage finish further helps this design endure the test of time with its standard anti-graffiti finish.

**Architect:** BBT Architects **Installer:** Skyline Sheet Metal

For samples or more information on AEP Span's HR-36 exposed metal fastener panel or Vintage color, visit: www.aepspan.com/product/hr-36-metal-roofing-and-siding/