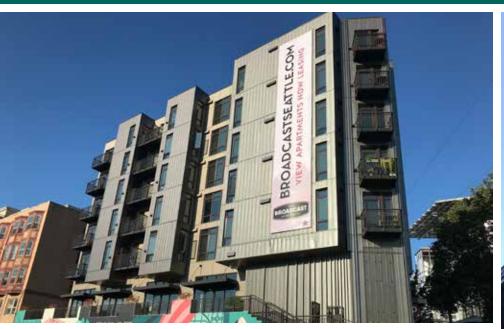

## PROJECT SPOTLIGHT: BROADCAST APARTMENTS SEATTLE, WA

The Broadcast Apartment complex stands out from its surroundings through the extensive use of AEP Span's Prestige Series® metal wall panel in the Vintage® finish. Featuring 70 residential units and 4 livework units, the complex features a variety of different wall panel forms to add texture and character to the flat surfaces of the structure. The timeless warmth of Vintage® provides a distinctive, evolving appearance that engages with natural light in a compelling way. Finished in 2017, the structure features a collection of different spaces incorporating apartments, retail space, rooftop entertainment options, and underground parking.