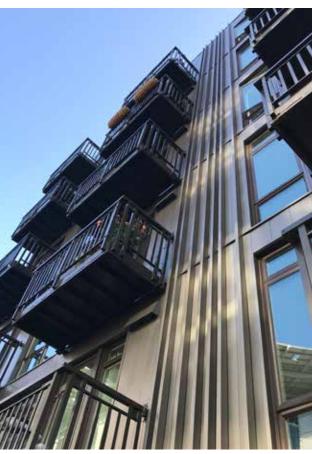

## PROJECT SPOTLIGHT: BROADCAST APARTMENTS SEATTLE, WA

The Broadcast Apartment complex stands out from its surroundings through the extensive use of AEP Span's Prestige Series® metal wall panel in the Vintage® finish. Featuring 70 residential units and 4 livework units, the complex features a variety of different wall panel forms to add texture and character to the flat surfaces of the structure. The timeless warmth of Vintage® provides a distinctive, evolving appearance that engages with natural light in a compelling way. Finished in 2017, the structure features a collection of different spaces incorporating apartments, retail space, rooftop entertainment options, and underground parking.