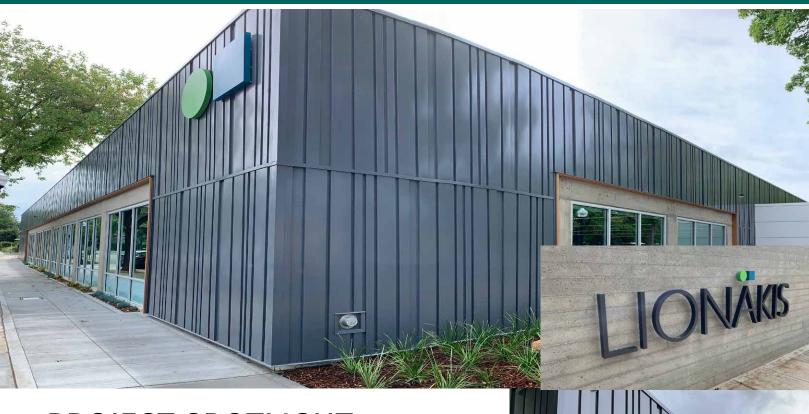

## PROJECT SPOTLIGHT: LIONAKIS ARCHITECTS

SACRAMENTO, CA

In 2020, Sacramento-based Lionakis announced plans to revamp a 40,000 sq ft historic tractor showroom in Downtown Sacramento, with a goal of housing all 150 employees in once place. Renovations included trading of a T-bar drop ceiling for skylight additions, a lobby, an adjoining cafe, and a cool metal exterior by AEP Span.

AEP Span's Mixed Flex Series panels were selected for the exterior, and our SpanSeam™ roofing panels for the entrance canopy. Our cool ZACtique® II color was elected for all panels, helping Lionakis to be energy-efficient during the hot Sacramento Summers, while blending well with the urban atmosphere.

AEP Span's Flex Series panels are available in five different options, giving you the ability to achieve a custom looking design.

**Architect:** Lionakis Architects

Installer: Tecta America Sacramento, Inc.