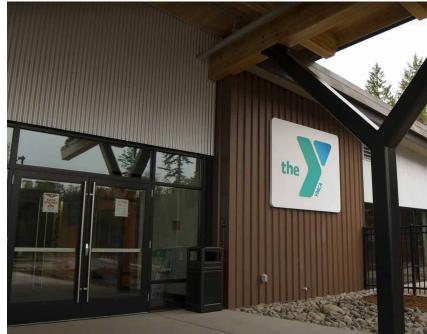

The spacious facility includes pools, gyms, sports courts, and educational areas and an engaging façade featuring AEP Span's Box Rib® Metal Siding in a vertical application. The color selected for this project is our Ironstone finish

from our Eternal Collection. With its unique depth and dynamic light interaction, Ironstone provides a warm, contemporary color that complements wood and concrete materials and contrasts other metal elements. Its robust FEVE coating is a building manager's dream, with outstanding durability, graffiti resistance, and low long-term maintenance requirements.