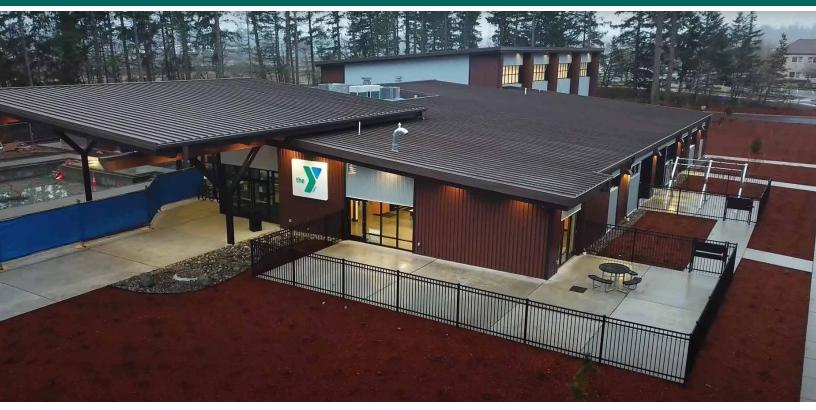

## PROJECT SPOTLIGHT: SHELTON FAMILY YMCA

SHELTON, WA

Located in the South Basin of the Puget Sound resides this vibrant, state-of-the-art, healthy living facility. Run as a nonprofit organization, the YMCA is dedicated to strengthening the local community through youth development, healthy living, and social responsibility.

The spacious facility includes pools, gyms, sports courts, and educational areas and an engaging façade featuring AEP Span's Box Rib® Metal Siding in a vertical application. The color selected for this project is our Ironstone finish

from our Eternal Collection. With its unique depth and dynamic light interaction, Ironstone provides a warm, contemporary color that complements wood and concrete materials and contrasts other metal elements. Its robust FEVE coating is a building manager's dream, with outstanding durability, graffiti resistance, and low long-term maintenance requirements.