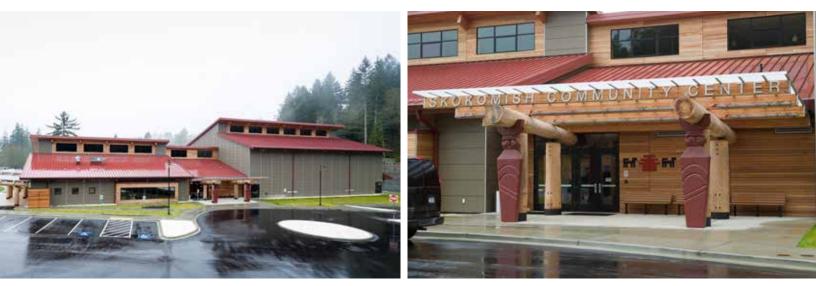

## PROJECT SPOTLIGHT: SKOKOMISH COMMUNITY CENTER SKOKOMISH, WA

Designed to provide a safe and welcoming environment to the Twana community, this distinctive netzero structure incorporates a gathering space, commercial kitchen, education space and a gymnasium. AEP Span's Span-Lok *hp* metal roof panel in Colonial Red contrasts with the wood siding to provide a captivating, staunch structure that integrates with its surrounding wooded environment. The lean-to style roof incorporates the extensive use of solar panels while also allowing the crisp, clean lines of the standing roof to be on prominent display.