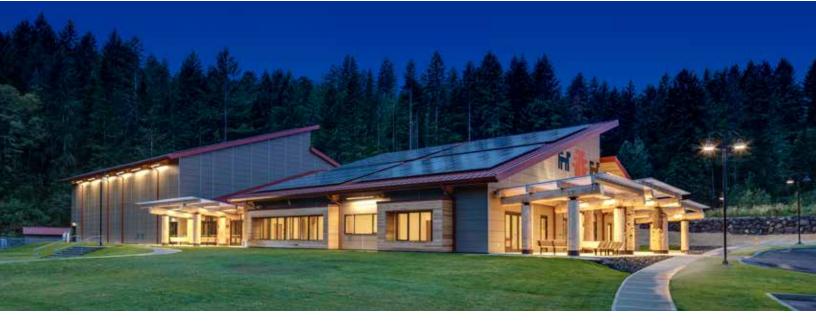

## PROJECT SPOTLIGHT: SKOKOMISH COMMUNITY CENTER SKOKOMISH, WA

Designed to provide a safe and welcoming environment to the Twana community, this distinctive netzero structure incorporates a gathering space, commercial kitchen, education space and a gymnasium. AEP Span's Span-Lok *hp* metal roof panel in Colonial Red contrasts with the wood siding to provide a captivating, staunch structure that integrates with its surrounding wooded environment. The lean-to style roof incorporates the extensive use of solar panels while also allowing the crisp, clean lines of the standing roof to be on prominent display.